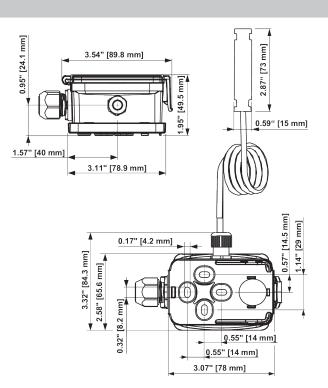

## **Type Overview**

Technical

|                                         | Туре                         | Output signal condensation<br>detector switch | Additional features                                                                                     | Cable length         |
|-----------------------------------------|------------------------------|-----------------------------------------------|---------------------------------------------------------------------------------------------------------|----------------------|
|                                         | 22HH-100S-6                  | Changeover                                    | External sensor                                                                                         | 7 m                  |
|                                         | 22HH-100S-7                  | Changeover                                    | External sensor                                                                                         | 12 m                 |
| ata                                     |                              |                                               |                                                                                                         |                      |
| Electrical data                         | Nominal voltage              |                                               | AC/DC 24 V                                                                                              |                      |
|                                         | Nominal voltage range        |                                               | AC 21.626.4 V / DC 13.526.4 V                                                                           |                      |
|                                         | Power consumption AC         |                                               | 1.6 VA                                                                                                  |                      |
|                                         | Power consumption DC         |                                               | 0.8 W                                                                                                   |                      |
|                                         | Electrical connection        |                                               | Removable spring loaded terminal block max. 2.5 mm <sup>2</sup>                                         |                      |
|                                         | Cable entry                  |                                               | Cable gland with strain relief Ø68 mm                                                                   |                      |
| Functional data                         | Output signal switch note    |                                               | changeover contact, isolated<br>max. switching current 1 A @ 24 V<br>min. switching current 5 mA @ 10 V |                      |
|                                         | Display                      |                                               | LED,                                                                                                    |                      |
|                                         |                              |                                               | Green - power supply OK                                                                                 |                      |
|                                         |                              |                                               | Red - dew permeation                                                                                    |                      |
|                                         | Application                  |                                               | Water                                                                                                   |                      |
| Measuring data                          | Measuring values             |                                               | Condensation                                                                                            |                      |
| Materials                               | Cable gland                  |                                               | PA6, black                                                                                              |                      |
|                                         | Housing                      |                                               | Cover: Lexan, orange<br>Bottom: Lexan, orange<br>Seal: 0467 NBR70, black<br>UV resistant                |                      |
| Safety data                             | Ambient humidity             |                                               | Max. 95% r.H., non-conde                                                                                | ensing               |
|                                         | Ambient temperature          |                                               | -2050°C [-5120°F]                                                                                       |                      |
|                                         | Fluid temperature            |                                               | -2060°C [-5140°F]                                                                                       |                      |
|                                         | Protection class IEC/EN      |                                               | III Safety Extra-Low Voltage (SELV)                                                                     |                      |
|                                         | Protection class UL          |                                               | UL Class 2 Supply                                                                                       |                      |
|                                         | EU Conformity                |                                               | CE Marking                                                                                              |                      |
| Certification IEC/E<br>Certification UL |                              |                                               | IEC/EN 60730-1                                                                                          |                      |
|                                         |                              |                                               | cULus acc. to UL60730-1A<br>E60730-1:02/-2-9                                                            | /-2-9/-2-13, CAN/CSA |
|                                         | Degree of protectior         | n IEC/EN                                      | IP65                                                                                                    |                      |
|                                         | Degree of protection NEMA/UL |                                               | NEMA 4X                                                                                                 |                      |
|                                         | Quality Standard             |                                               | ISO 9001                                                                                                |                      |