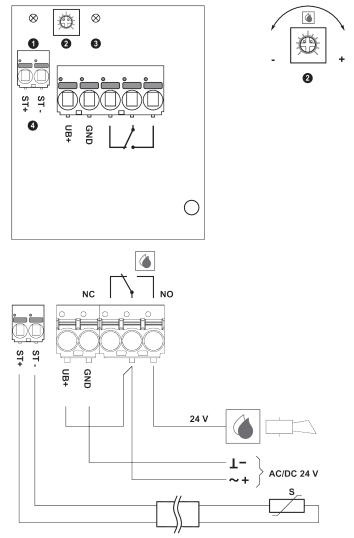

① LED red: dew permeation
 ② Sensitivity adjustment

 less sensible
 more sensible
 ③ LED green: power supply OK
 ④ For external condensation sensor

| Туре        | Weight  |
|-------------|---------|
| 22HH-100S-6 | 0.28 kg |
| 22HH-100S-7 | 0.30 kg |