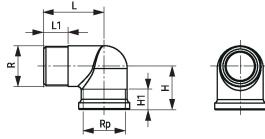

#### Dimensions

#### **Dimensional drawings**

| Туре        | DN | <b>Rp</b><br>["] | <b>R</b><br>["] | L<br>[mm] | L1<br>[mm] | H<br>[mm] | <b>H1</b><br>[mm] |      |
|-------------|----|------------------|-----------------|-----------|------------|-----------|-------------------|------|
| P2P15PE-1GE | 15 | 1/2              | 1/2             | 35        | 13         | 27        | 16.3              | 0.14 |
| P2P20PF-1GE | 20 | 3/4              | 3/4             | 39        | 14.5       | 31        | 16.3              | 0.16 |
| P2P25PE-1GE | 25 | 1                | 1               | 48        | 16.8       | 37.8      | 19.1              | 0.20 |