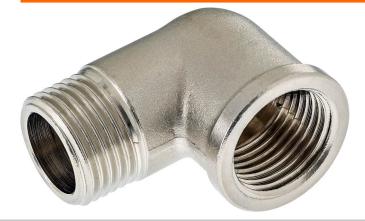

### **Type Overview**

| Туре        | DN | Rp<br>["] | Weight  |  |  |
|-------------|----|-----------|---------|--|--|
| P2P15PE-1GE | 15 | 1/2       | 0.14 kg |  |  |
| P2P20PF-1GE | 20 | 3/4       | 0.16 kg |  |  |
| P2P25PE-1GE | 25 | 1         | 0.20 kg |  |  |

## **Technical data**

Materials U

Used Materials

Nickel-plated brass