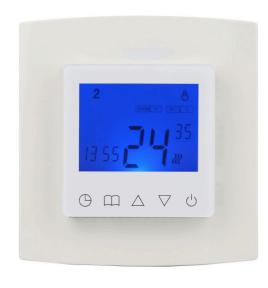

## **Features:**

- White/Blue backlight display (automatically turns off after no operation for 20s).
- Dual temperature display (measured temperature & setting temperature).
- 5+2 programmable and non-programmable (optional).
- Low temperature protection functions: Anti-freezing.
- Flame retardant, safe and easy-cleaning.
- Memory function in case of power-down.
- Keypad locking function is designed to prevent the children from misusing.
- Three temperature control modes: 1, Internal sensor 2, External sensor 3, Both internal & external.
- Come with 3M extra sensor cable.