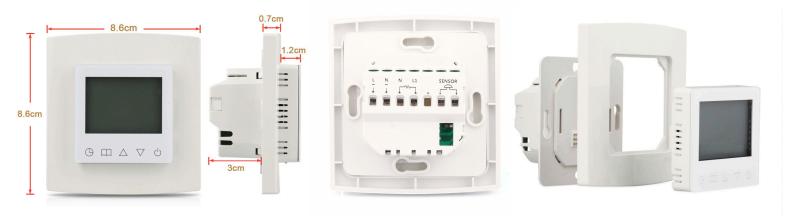

(15-90° adjustable)

- Temperature control precision : ±1°

- Material : Flame resistant

ABS+30%PC material

- Mounting hole distance : 60mm

- Dimension : 9x8.6x1.3cm
- Display size : 6.5x6cm
- Unit weight : 197g
- Backlight color : White